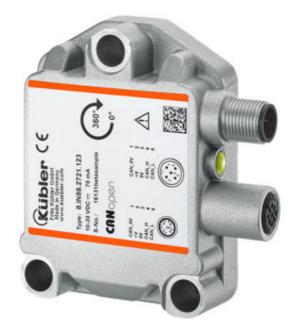

## **INCLINOMETER SERIES IN88 CANOPEN**

IN88.CANOPEN

- Measuring range 360°
- Working temperature -40°C to +85°C
- Protection level IP67, IP69k
- Stackable assembly for redundancy

## PRODUCT DESCRIPTION

The IN88 inclinometer is used for the acquisition of a tilt angle in the measuring range from 0 to 360°. Due to its high robustness and protection up to IP69k, as well as its wide temperature range from -40 °C to +85 °C, it is excellent for, among other uses, outdoor use in mobile automation.

## **TECHNICAL DATA**

| Connection                  | M12         |
|-----------------------------|-------------|
| IP class                    | IP67, IP69K |
| Output                      | CANopen     |
| Resolution                  | 0.01°       |
| Supply voltage dc max       | 30 V DC     |
| Supply voltage dc min       | 10 V DC     |
| Temperature operational max | 85 °C       |
| Temperature operational min | -40 °C      |